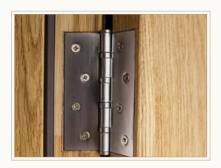

## PRODUCT LINE

DRAWER CHANNEL

Product code: FBSLSS/FBSLCR

CABINET AUTO HINGES

Product code: FBCBSS

DOOR HINGES

Product code: FBDHSS

CYLINDER LOCKS