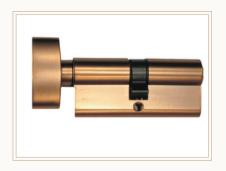

## PRODUCT LINE

DRAWER CHANNEL

Product code: FBSLSS/FBSLCR

CABINET AUTO HINGES

Product code: FBCBSS

DOOR HINGES

Product code: FBDHSS

CYLINDER LOCKS

Product code: FBCLBR

CABINET LOCK

Product code: FBCLSS/CR

CABINET HYDRAULIC SPRING

Product code: FBCGSCR

BED LIFTER FRAME

Product code: FBBFCR

TABLE FOLDABLE BRACKET