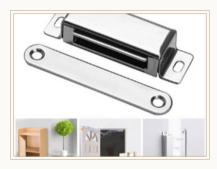

Product code: FBDCAL

CABINET MAGNET LATCH

Product code: FBMLSS

WINDOW FRICTION HINGE

Product code: FBWFHSS

SOFA LEG

Product code: FBSLSS

PHOTO FRAME