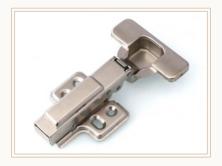

## PRODUCT LINE

DRAWER CHANNEL

Product code: FBSLSS/FBSLCR

CABINET AUTO HINGES

Product code: FBCBSS

DOOR HINGES

Product code: FBDHSS

CYLINDER LOCKS