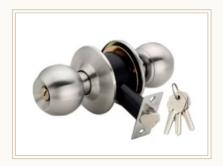

ODUCT LINE



DRAWER CHANNEL

Product code: FBSLSS/FBSLCR



CABINET AUTO HINGES

Product code: FBCBSS



DOOR HINGES

Product code: FBDHSS



CYLINDER LOCKS

Product code: FBCLBR



CABINET LOCK

Product code: FBCLSS/CR



CABINET HYDRAULIC SPRING

Product code: FBCGSCR



BED LIFTER FRAME

Product code: FBBFCR



TABLE FOLDABLE BRACKET

Product code: FBTBSS/FBTBCR



SHELF BRACKETS

Product code: FBTBSS

## Fabio<sup>™</sup>

## PRODUCT LINE



DOOR HANDLE

Product code: FBDHBR/FBDHCR



CABINET HANDLE

Product code: FBCHSS/FBCHBR



DOOR MAGNETIC STOPPER

Product code: FBDSTSS



HYDRAULIC DOOR CLOSER

Product code: FBDCAL



CABINET MAGNET LATCH

Product code: FBMLSS



WINDOW FRICTION HINGE

Product code: FBWFHSS



SOFA LEG

Product code: FBSLSS



PHOTO FRAME

Product code: FBPFSS



DOOR CYLINDER LOCK

Product code: FBDCLBR