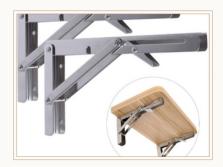

## Fabio<sup>™</sup>

## PRODUCT LINE



DRAWER CHANNEL

Product code: FBSLSS/FBSLCR



CABINET AUTO HINGES

Product code: FBCBSS



DOOR HINGES

Product code: FBDHSS



CYLINDER LOCKS

Product code: FBCLBR



CABINET LOCK

Product code: FBCLSS/CR



CABINET HYDRAULIC SPRING

Product code: FBCGSCR



BED LIFTER FRAME

Product code: FBBFCR



TABLE FOLDABLE BRACKET

Product code: FBTBSS/FBTBCR



SHELF BRACKETS

Product code: FBTBSS

## Fabio<sup>™</sup>

## PRODUCT LINE



DOOR HANDLE

Product code: FBDHBR/FBDHCR



CABINET HANDLE

Product code: FBCHSS/FBCHBR



DOOR MAGNETIC STOPPER

Product code: FBDSTSS



HYDRAULIC DOOR CLOSER

Product code: FBDCAL



CABINET MAGNET LATCH

Product code: FBMLSS



WINDOW FRICTION HINGE

Product code: FBWFHSS



SOFA LEG

Product code: FBSLSS



PHOTO FRAME

Product code: FBPFSS



DOOR CYLINDER LOCK

Product code: FBDCLBR