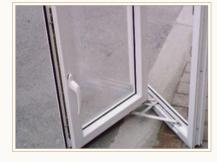

Product code: FBDCAL

CABINET MAGNET LATCH

Product code: FBMLSS

WINDOW FRICTION HINGE

Product code: FBWFHSS

SOFA LEG

Product code: FBSLSS

PHOTO FRAME