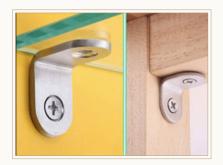

## Fabio<sup>™</sup>

## PRODUCT LINE



DRAWER CHANNEL

Product code: FBSLSS/FBSLCR



CABINET AUTO HINGES

Product code: FBCBSS



DOOR HINGES

Product code: FBDHSS



CYLINDER LOCKS

Product code: FBCLBR



CABINET LOCK

Product code: FBCLSS/CR



CABINET HYDRAULIC SPRING

Product code: FBCGSCR



BED LIFTER FRAME

Product code: FBBFCR



TABLE FOLDABLE BRACKET

Product code: FBTBSS/FBTBCR



SHELF BRACKETS

Product code: FBTBSS

## Fabio<sup>™</sup>

## PRODUCT LINE



DOOR HANDLE

Product code: FBDHBR/FBDHCR



CABINET HANDLE

Product code: FBCHSS/FBCHBR



DOOR MAGNETIC STOPPER

Product code: FBDSTSS



HYDRAULIC DOOR CLOSER

Product code: FBDCAL



CABINET MAGNET LATCH

Product code: FBMLSS



WINDOW FRICTION HINGE

Product code: FBWFHSS



SOFA LEG

Product code: FBSLSS



PHOTO FRAME

Product code: FBPFSS



DOOR CYLINDER LOCK

Product code: FBDCLBR