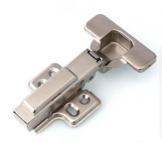

Sizes-16/18/20 inches

Telescopic Push Open Channel

Sizes- 16/18/20 inches

Auto Soft Closing HInge Stainless Steel

Sizes-16/18/20 inches

Door Hinges Stainless Steel

Color- SS, Antique, Gold