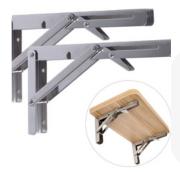

# ΤM FABIO **Product Information**

**Bed Lifter Frame** High Grade MS Metal & coated

Sizes-60 inches

Foldable Table Bracket Stainless steel & MS

Sizes- 10/12/14/16/18/20 inch

Shelf Corner Bracket **Stainless Steel** 