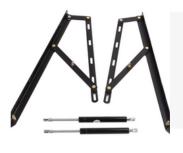

# ΤM FABIO **Product Information**

**Bed Lifter Frame** High Grade MS Metal & coated

Sizes-60 inches

Foldable Table Bracket Stainless steel & MS

Sizes- 10/12/14/16/18/20 inch

Shelf Corner Bracket **Stainless Steel** 