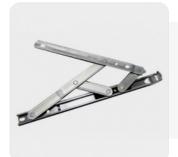

## ΤM FABIO **Product Information**

Window Friction Hinges Stainless Steel

Sizes-10 & 12 inches

Drawer Lock Stainless steel & MS

Sizes-35 MM

Round Cylinder Door Lock Brass & Stainless Steel

Color-SS & Gold Rose