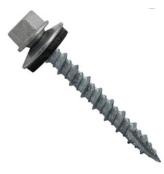

Photo Frame Stainless Steel

Sizes- Inquire

Hexagon Screw- Roof sheeting MS Galvanised

Sizes- 55 MM

Nail Screw-MS Galvanised

Sizes-Inquire

www.fabio.com

Page 4