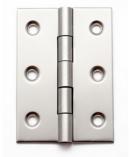

Sizes-16/18/20 inches

Telescopic Push Open Channel

Sizes- 16/18/20 inches

Auto Soft Closing HInge Stainless Steel

Sizes-16/18/20 inches

Door Hinges Stainless Steel

Color- SS, Antique, Gold