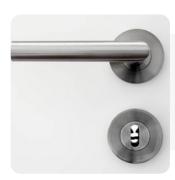

# FABIO Product Information

Door Handle & Lock Zinc & Brass & Stainless Steel

Design & color- Inquire

Cabinet Handle Stainless Steel & Brass

Sizes- 10/12/14/16/18/20 inch

Sofa Leg Stainless Steel

Sizes-Inquire