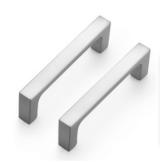

# FABIO Product Information

Door Handle & Lock Zinc & Brass & Stainless Steel

Design & color- Inquire

Cabinet Handle Stainless Steel & Brass

Sizes- 10/12/14/16/18/20 inch

Sofa Leg Stainless Steel

Sizes-Inquire