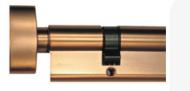

Cylinder Lock Brass

Sizes- 70mm

Cabinet Hydraulic Spring MS & Copper Kit

Sizes-16/18/20 inches

Bed Lifter Hydraulic Spring MS & Copper Kit

Color- SS, Antique, Gold

www.fabio.com

Page 2