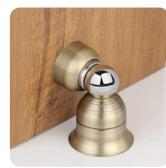

Size- 21\*13 MM

Hydraulic Door Closer ΑĹ

Capacity- 65 Kg

Door Stopper Stainless steel

### Color-SS, Antique, Gold, Black1

Cabinet Magnet Latch Stainless steel

Color- SS, Antique, Gold