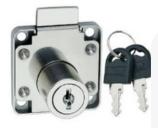

## ΤM FABIO **Product Information**

Window Friction Hinges Stainless Steel

Sizes-10 & 12 inches

Drawer Lock Stainless steel & MS

Sizes-35 MM

Round Cylinder Door Lock Brass & Stainless Steel

Color-SS & Gold Rose