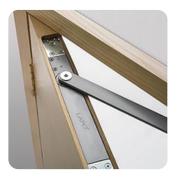

## ΤM FABIO **Product Information**

Window Friction Hinges Stainless Steel

Sizes-10 & 12 inches

Drawer Lock Stainless steel & MS

Sizes-35 MM

Round Cylinder Door Lock Brass & Stainless Steel

Color-SS & Gold Rose