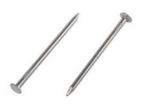

Photo Frame Stainless Steel

Sizes- Inquire

Hexagon Screw- Roof sheeting MS Galvanised

Sizes- 55 MM

Nail Screw-MS Galvanised

Sizes-Inquire

www.fabio.com

Page 4