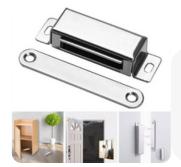

### Color-SS, Antique, Gold, Black1

Cabinet Magnet Latch Stainless steel

Color- SS, Antique, Gold