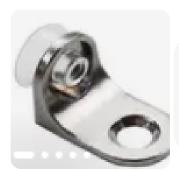

# ΤM FABIO **Product Information**

**Bed Lifter Frame** High Grade MS Metal & coated

Sizes-60 inches

Foldable Table Bracket Stainless steel & MS

Sizes- 10/12/14/16/18/20 inch

Shelf Corner Bracket **Stainless Steel** 

Size- 21\*13 MM

Hydraulic Door Closer ΑĹ

Capacity- 65 Kg

Door Stopper Stainless steel