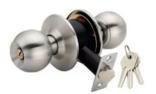

## ΤM FABIO **Product Information**

Window Friction Hinges Stainless Steel

Sizes-10 & 12 inches

Drawer Lock Stainless steel & MS

Sizes-35 MM

Round Cylinder Door Lock Brass & Stainless Steel

Color-SS & Gold Rose