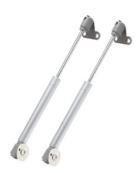

Cylinder Lock Brass

Sizes- 70mm

Cabinet Hydraulic Spring MS & Copper Kit

Sizes-16/18/20 inches

Bed Lifter Hydraulic Spring MS & Copper Kit

Color- SS, Antique, Gold

www.fabio.com

Page 2